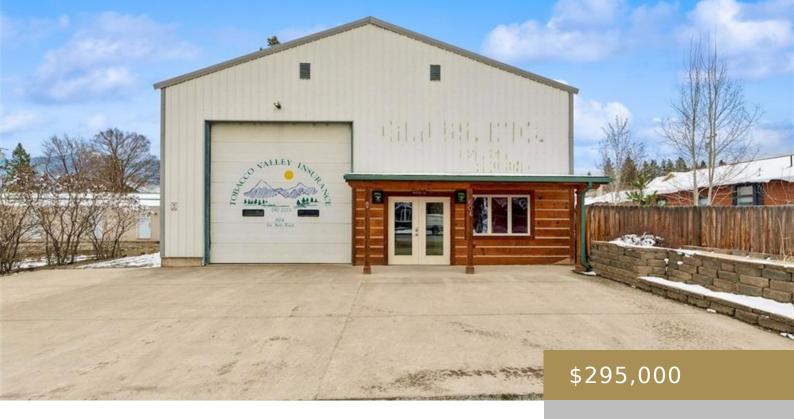

#### OTHER-SEE REMARKS, MT, 59917

https://billingsrealtybrokers.com

DEMERS ADD, S14, T36N, R27W, BLOCK 2, LOTS 10 & 11 Nestled on two city lots in Eureka, Montana, this renovated building offers versatility as a prime location for your thriving business or can be effortlessly repurposed into a residential dwelling. The property features a fenced backyard and an attached shop/garage, ideal for safeguarding vehicles, [...]

- Office/Warehouse
- Commercial
- Active
- 2400 sq ft

## **Basics**

**Category:** Commercial

Status: Active

**Area: 2400** sq ft

Zone: See Remarks

**Land Sq Ft: 13068** sq ft

**Type:** Office/Warehouse

Half baths: 0 half baths