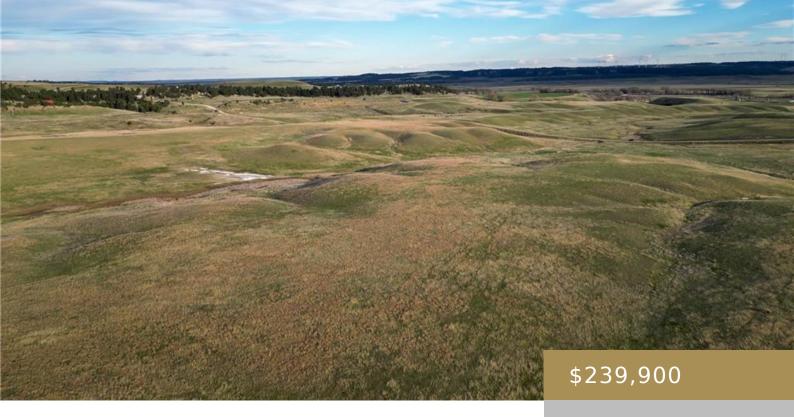

#### **SHAWMUT, MT, 59078**

https://billingsrealtybrokers.com

S20, T07N, R18E, C.O.S. 87689 134, 135, 136 FILED 6-12-1985 Featuring over 62 acres of south facing, rolling hills, with a watered draw that is home to pheasants, deer and ducks, this parcel has incredible views to the south and west of the Musselshell River valley and Crazy Mountains and would make a fantastic homesite. [...]