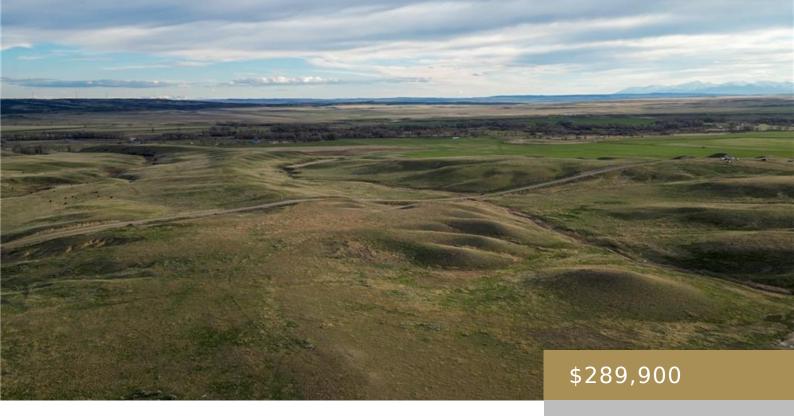

#### **SHAWMUT, MT, 59078**

https://billingsrealtybrokers.com

S20, T07N, R18E, C.O.S. 87689, TRACTS 137,138,140,141 FILED 6-12-1985 Four individual 20 +/- acre tracts make up this fantastic 82+ acre offering. With incredible views to the south and west of the Musselshell River valley and Crazy Mountains this beautiful setting would make a perfect homesite, development, or grazing pasture. Located on a high-quality, year-round [...]