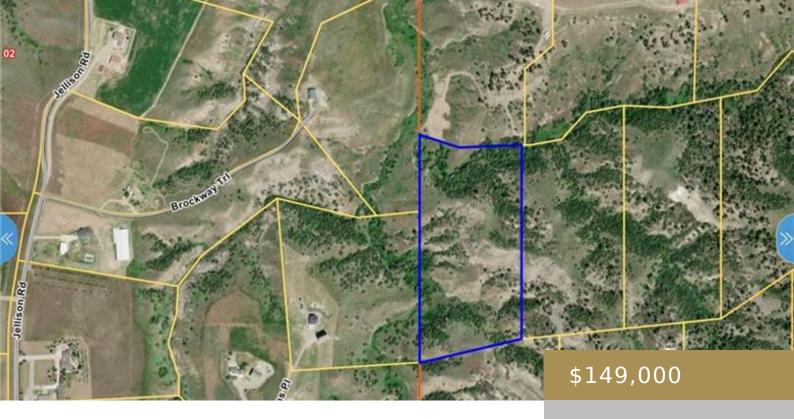

#### BILLINGS, MT, 59101

https://billingsrealtybrokers.com

S01, T02 S, R25 E, C.O.S. 2309, PARCEL 5 20 Acres in town with NO RESTRICTIONS!!!! WOW a rare large acreage property with lots of trees and rolling hills. Build your dream home, bring your livestock, and enjoy the many possibilities of owning this land.Currently property has no true access point. New buyer will have [...]