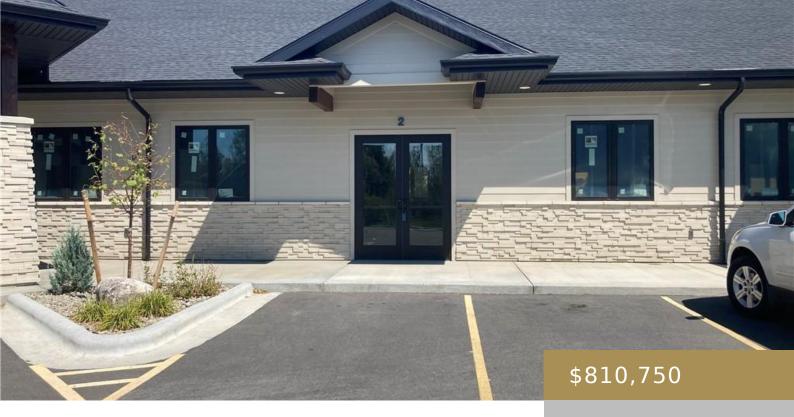

## BILLINGS, MT, 59106

https://billingsrealtybrokers.com

See agent Great location, the furthest northwest commercial availability on Shiloh Road. The offering is a shell at \$230/sq. ft. – Buildout at new owner's option – Wells Built is available for design and/or buildout. Yellowstone County does not show individual tax amounts- taxes must be verified with County. CAM \$272/month includes ext ins, maintenance, [...]

- Office
- Commercial
- Active
- 3525 sq ft

**Basics** 

**Category:** Commercial

**Status:** Active **Area: 3525** sq ft

**Zone:** Neighborhood Office-Residential

**DOM:** 17

Type: Office

Half baths: 0 half baths