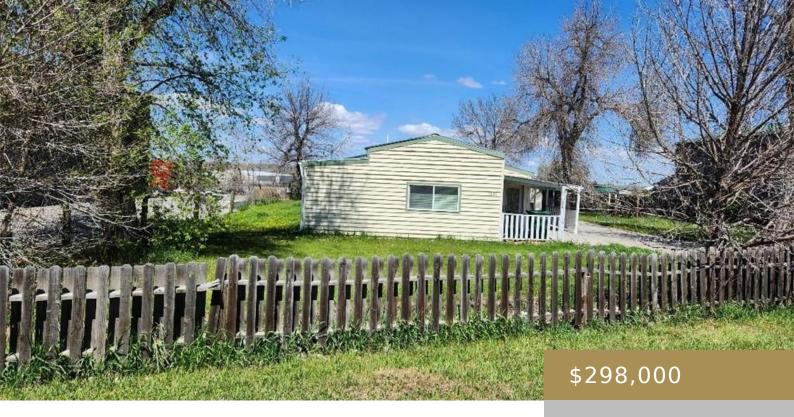

### **BILLINGS, MT, 59101**

https://billingsrealtybrokers.com

S26, T01 N, R26 E, C.O.S. 3529, PARCEL 2, (14) This large lot is zoned Commercial Heavy Use and would make an ideal location for a coffee shop or small restaurant, with no nearby competition! It backs up to I90 and on the opposite side of the lot is Old Hardin Road, which is a [...]

- Commercial
- Lots and Land
- Active

**Basics** 

Category: Lots and Land

Status: Active

**Lot size: 13547** sq ft

County Or Parish: Yellowstone

**DOM:** 18

**Type:** Commercial

#### **Miscellaneous**

**Restrictions:** See Remarks

**Virtual Tour Link:** 

https://www.propertypanorama.com/instaview/bmt/345964

**Road Frontage: 154** 

**Subdivision:** N/A

List Office Name: Billings R. E. Professionals