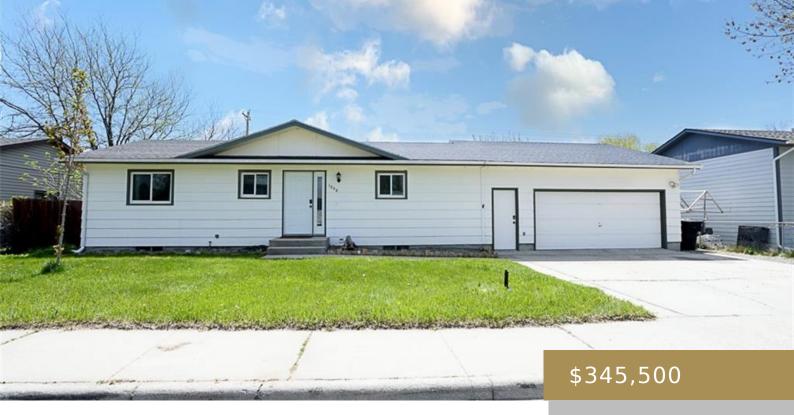

#### **LAUREL, MT, 59044**

https://billingsrealtybrokers.com

Cherry Hill Subdivision, S08, T02 S, R24 E, Block 8, Lot 8 Looking for your first home? This quiet neighborhood offers this humble, cute, potential 4-bedroom, rancher, with a 2 car oversized garage. Two legal bedrooms, one full bathroom on the main, and 2 bonus rooms with half bathroom downstairs. Nice, family room and laundry [...]

- 2 hads
- 1.10 bath
- Single Family
- Residential
- Active
- 1920 sq ft

**Basics** 

Category: Residential

**Status:** Active

Bathrooms: 1.10 bath

**Area: 1920** sq ft

Year built: 1978, Existing

Baths Full: 1

## **Building Details**

Basement Finish: Full,100% Sq Ft Basement: 960 sq ft

Color: Egg shell Other Structures: Shed

Number of Levels: 2 **Garage Description:** Attached, Oversized

Basement: Full Basement Exterior material: Masonite

#### **Amenities & Features**

Sewer: Public Cooling: Mini Split

**Style:** Ranch Other Appliances: Dryer, Washer

Interior Features: 220 Volt, Ceiling Fan, Pantry, Window Treatment

Exterior Features: Above Ground Pool, Covered