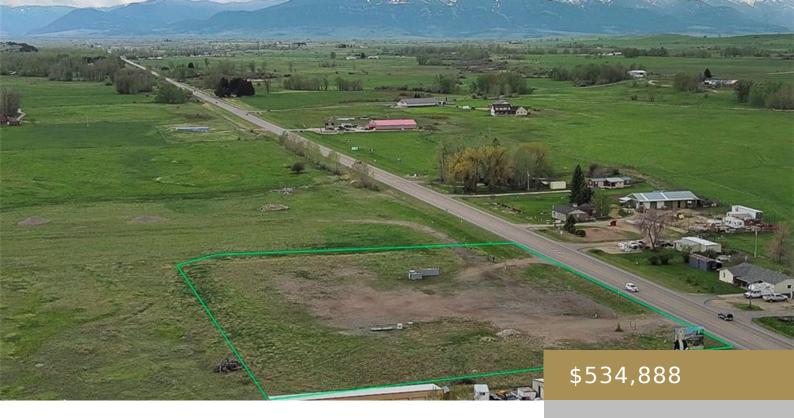

### **ROBERTS, MT, 59070**

https://billingsrealtybrokers.com

S31, T5S, R21E, TR 1 COS 2333 RB 7.125 Acres in the town of Roberts. This development lot has tons of potential in this high traffic location. Beautiful views of the Beartooth Mountains to the south. There is electric power (Beartooth Electric Cooperative) on the property at the Northwest corner. See wastewater option document attached. [...]

## **Basics**

Category: Lots and Land

Status: Active

**Lot size: 310365** sq ft

County Or Parish: Carbon

**DOM:** 12

Type: Commercial

Half baths: 0 half baths

Road Frontage: 540 Showing

Instructions: Call Agent,Text Agent

Subdivision: None Parcel Number: 0002424202

**List Office Name:** PureWest Real Estate - Red Lodge