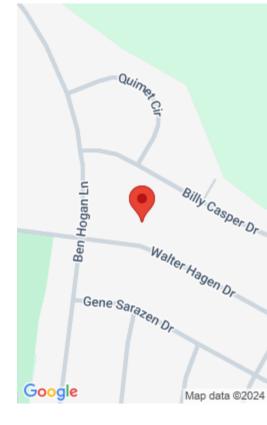

## **Miscellaneous**

Street Surface: **Virtual Tour Link:** 

https://lanigershmelphotography.hd.pics/5603-Walter-Hagen-Dr/idx **Asphalt** 

Possession: At **Road Frontage: 120** 

Closing

Showing **Subdivision:** Yellowstone Country Club