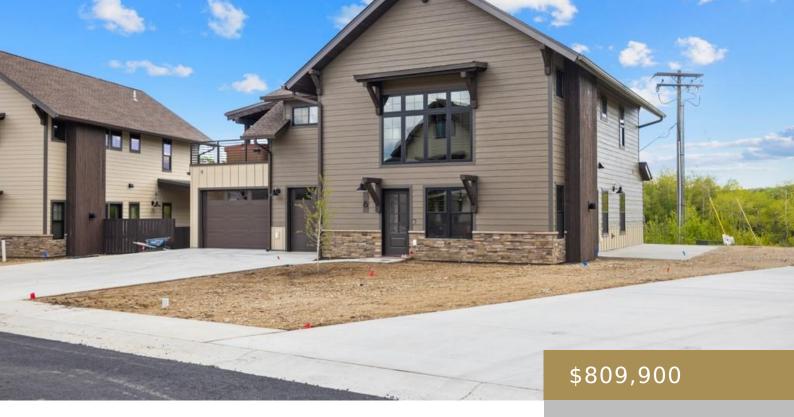

### RED LODGE, MT, 59068

https://billingsrealtybrokers.com

Unit F2, Alpine Basin townhomes, Lot 58A, Block 4, RLCCE, Third Filing, Plat No. 1318 6th AM & undivided interest in general/limited common elements Don't want to wait for a beautiful Alpine Basin townhome? Want a unit on the exterior of the development? This one is finished, furnished and ready to go! Located on the [...]

Basics

- 3 heds
- 2 10 haths
- Townhouse
- Residentia
- Active
- 2084 sq ft

Category: Residential

Status: Active

Bathrooms: 2.10 baths

**Area: 2084** sq ft

Year built: 2023, Under Construction

**Baths Full:** 2

## **Building Details**

Basement Finish: None

Color: Seal

**Garage Description:** Attached, Oversized **Exterior material:** Hardboard, Stone, Wood

**Sq Ft Basement: 0** sq ft

Number of Levels: 2

**Roof:** Composite