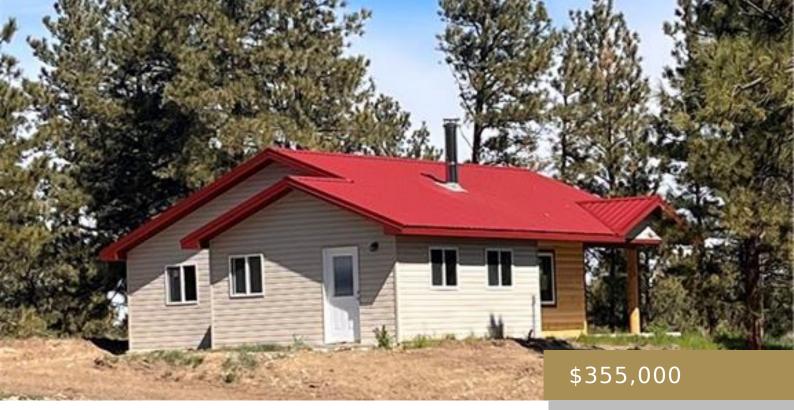

ROUNDUP, MT, 59072 https://billingsrealtybrokers.com

S22, T08 N, R26 E, C.O.S. 1974-4, PARCEL 2 NEW BUILD! Come take a look at this brand new 1 bedroom, 1 bath home on 11.53 acres. Included on the property is a 24X30 shop and 8X10 storage shed. There is a new well and septic has been scheduled to be installed.

- 1 bed
- 1.00 bath
- Residential W/Land
- Residentia
- Active
- 1078 sq ft

#### Basics

Category: Residential Status: Active Bathrooms: 1.00 bath Area: 1078 sq ft Year built: 2024, New Baths Full: 1 Type: Residential W/Land Bedrooms: 1 bed Half baths: 0 half baths Lot size: 502247 sq ft Zone: Other County Or Parish: Musselshell

# **Building Details**

Sq Ft Basement: 0 sq ft Garage Description: Detached Exterior material: Vinyl Other Structures: Shed,Shop Basement: None Roof: Metal