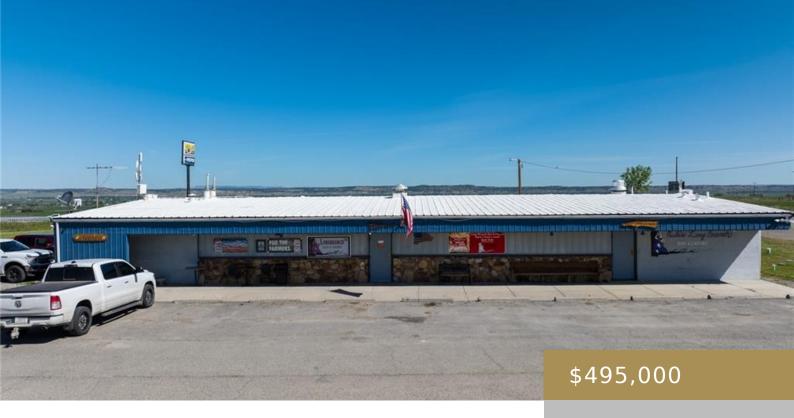

## **BALLANTINE, MT, 59006**

https://billingsrealtybrokers.com

S08, T02 N, R29 E, C.O.S. 1183 AMD, PARCEL 1A, AMD TR 1 (07) 1.644 AC AMAZING OPPORTUNITY! Bar/Restaurant/Casino, A long established successful Bar and Casino including the business, building and land. A fixture of the community that's located at an Interstate exit on I-90, This 1.644 acre parcel has plenty of room for parking, [...]

- Business Opportunities
- Commercial
- Active
- 3840 sq ft

**Basics** 

**Category:** Commercial Type: Business Opportunities

**Status:** Active Half baths: 0 half baths **Area: 3840** sq ft Year built: 1972, Existing

Zone: Other County Or Parish: Yellowstone

**Land Sq Ft: 71612** sq ft

**Building Details** 

Water: Well Number of Levels: 1

Exterior material: Metal **Number Buildings:** 1

Parking: 100

**Amenities & Features** 

Present Use: Bar, Restaurant **Sales Includes:** Building, Business, Equipment, Inventory, Land

Showing Instructions: Appointment Needed, Call Agent Subdivision: NA

Parcel Number: D08317 Occupancy: Owner