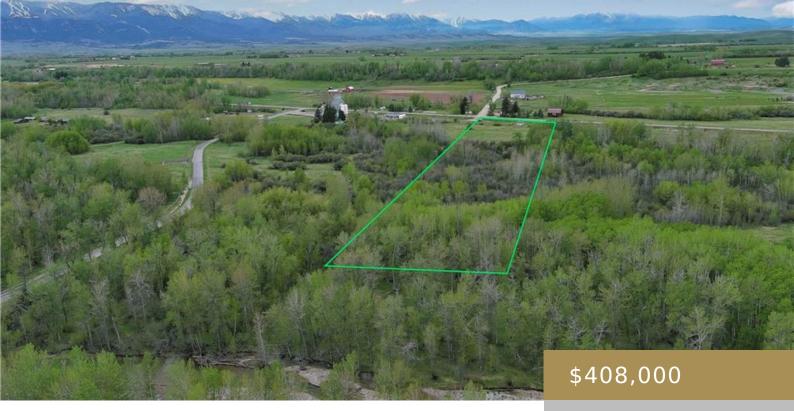

RED LODGE, MT, 59070 https://billingsrealtybrokers.com

S25, T06 S, R20 E, TR 2B AM COS 1371RB Incredible land parcel nestled amidst scenic meadows and minutes from the majestic sites and scenes of Red Lodge mountain, Beartooth pass, and charming community of Red Lodge MT. Don't miss your opportunity to own a piece of Montana's beauty, just off Hwy 212, with easy [...]

#### Basics

Category: Lots and Land Status: Active Lot size: 794099 sq ft County Or Parish: Carbon DOM: 67 Type: Residential Half baths: 0 half baths Zone: UNZON Number of Lots: 1

### Miscellaneous

Restrictions: None Virtual Tour Link: https://www.propertypanorama.com/instaview/bmt/345092

Road Frontage: 699

Subdivision: NA

List Office Name: Berkshire Hathaway HS Floberg

Gas: Buyer To Verify