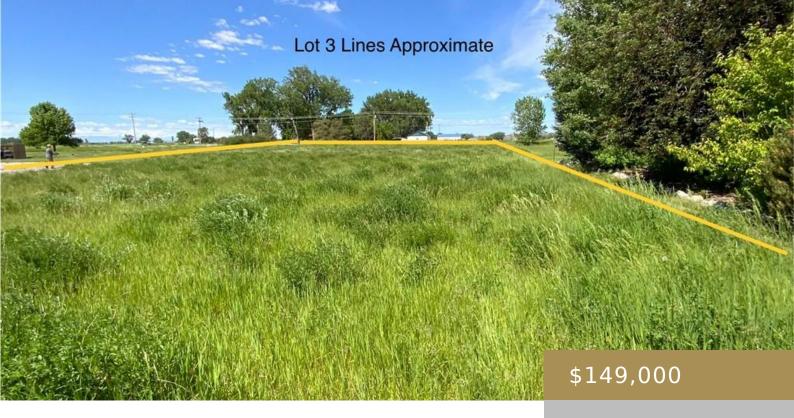

#### BILLINGS, MT, 59101

https://billingsrealtybrokers.com

SCHRAUDNER SUB, S33, T01 S, R25 E, BLOCK 1, Lot 3, ACRES 1.5 Serene 1.5 acres so close to Billings city limits but on a quiet paved road minutes from Yellowstone River access. This productive lot is currently a hay field, adjoining a residential listing with 3/2.5 home on 1.5 ac but already has its [...]