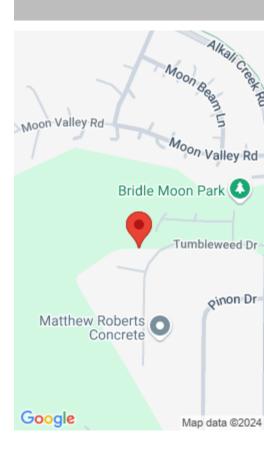

#### BILLINGS, MT, 59105 https://billingsrealtybrokers.com

Lot 7 Block 3 Alkali Creek Sub 5th filing this lot is best for a garage under which will give a wonderful view of the valley. This lot is ready for construction as all services are in the street in front. This lots has good access to all of the school. it is an Excellant [...]

# Miscellaneous

Street Surface: Asphalt Road Frontage: 90 Subdivision: Alkali Creek Sub 5th filing List Office Name: Llewellyn Associates Possession: At Closing Showing Instructions: 24 Hour Parcel Number: 03-1033-29-1-04-23-0000