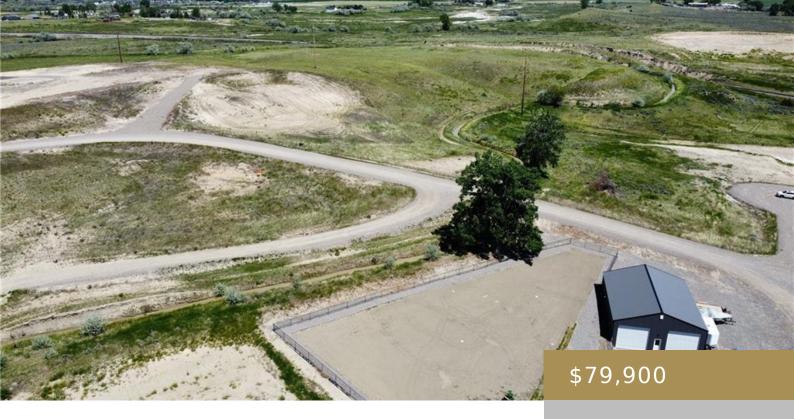

#### BILLINGS, MT, 59106

https://billingsrealtybrokers.com

Lot 6, Block 7 of West Meadows Subdivision, 2nd Filing Imagine waking up every morning to the peaceful county setting in West Meadows Subdivision! Here, you'll enjoy the tranquility of nature while still having convenient access to West End shopping and dining. Build your dream home on this lot with breathtaking westerly mountain views. Plus, [...]

#### **Miscellaneous**

Street Surface: Asphalt Virtual Tour Link:

https://www.propertypanorama.com/instaview/bmt/346594

**Possession:** At Closing Road Frontage: 135

**Subdivision:** West Parcel Number: C182410 Meadows Sub, 2nd