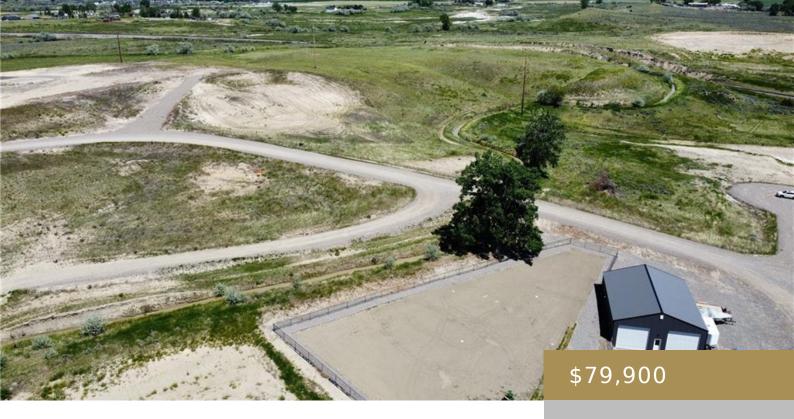

#### BILLINGS, MT, 59106

https://billingsrealtybrokers.com

Lot 1, Block 3 of West Meadows Subdivision, 2nd Filing Imagine waking up every morning to the peaceful county setting in West Meadows Subdivision! Here, you'll enjoy the tranquility of nature while still having convenient access to West End shopping and dining. Build your dream home on this lot with breathtaking views. Plus, all properties [...]

## **Basics**

Category: Lots and Land

Status: Active

Lot size: 28314 sq ft

County Or Parish: Yellowstone

Type: Residential

Half baths: 0 half baths

Zone: UNZON

#### **Miscellaneous**

Street Surface: Asphalt Virtual Tour Link:

https://www.propertypanorama.com/instaview/bmt/346596

**Possession:** At Closing Road Frontage: 128

**Subdivision:** West Parcel Number: C182250 Meadows Sub, 2nd