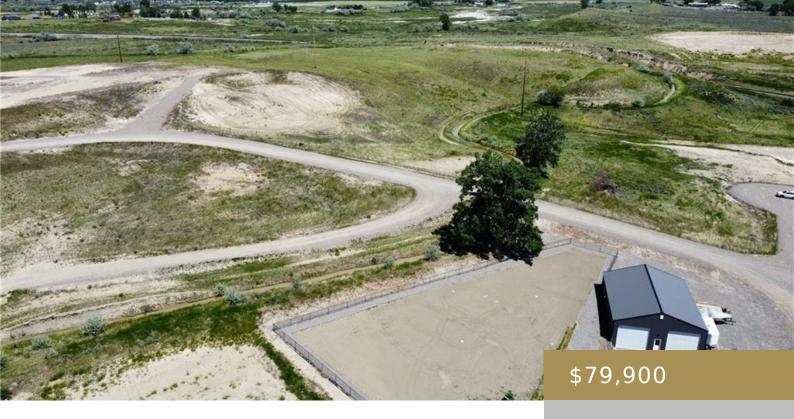

#### BILLINGS, MT, 59106

https://billingsrealtybrokers.com

Lot 2, Block 3 of West Meadows Subdivision, 2nd Filing Imagine waking up every morning to the peaceful county setting in West Meadows Subdivision! Here, you'll enjoy the tranquility of nature while still having convenient access to West End shopping and dining. Build your dream home on this lot with breathtaking westerly mountain views. Plus, [...]

#### **Miscellaneous**

Street Surface: Asphalt Virtual Tour Link:

https://www.propertypanorama.com/instaview/bmt/346597

**Possession:** At Closing **Road Frontage:** 70

**Subdivision:** West Meadows Sub 2nd Filing