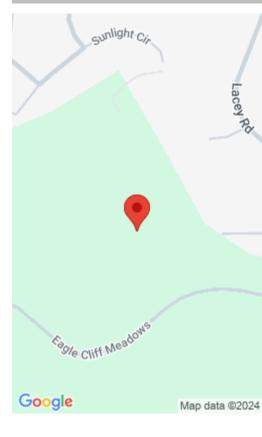

#### BILLINGS, MT, 59101

https://billingsrealtybrokers.com

EMERALD EAGLE ESTATES SUB, S29, T01 N, R27 E, BLOCK 4, Lot 18, 21038 SQUARE FEET, (06) TIME TO ACT FAST & BRING YOUR OWN BUILDER! Nearing completion of 23 residential, single-family lots in the last phase of Emerald Eagle Estates Subdivision. Located in a quiet & upscale Lockwood neighborhood at the base of Emerald [...]

#### **Basics**

Category: Lots and Land Type: Residential

Status: Active Half baths: 0 half baths

**Lot size: 21038** sq ft **Zone:** Large Lot Suburban Neighborhood Residential

**County Or Parish:** Yellowstone **Number of Lots:** 1

# **Miscellaneous**

**Restrictions:** See Deed Street Surface:

Asphalt

Virtual Tour Link: Possession: At

https://www.propertypanorama.com/instaview/bmt/346605 Closing

**Road Frontage:** 255 **Showing** 

Instructions: Drive
By