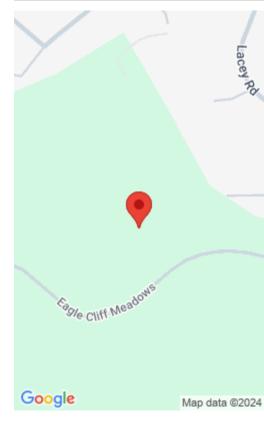

#### BILLINGS, MT, 59101

https://billingsrealtybrokers.com

EMERALD EAGLE ESTATES SUB, S29, T01 N, R27 E, BLOCK 5, Lot 6, 23458 SQUARE FEET, (06) TIME TO ACT FAST & BRING YOUR OWN BUILDER! Nearing completion of 23 residential, single-family lots in the last phase of Emerald Eagle Estates Subdivision. Located in a quiet & upscale Lockwood neighborhood at the base of Emerald [...]

#### **Basics**

Category: Lots and Land **Type:** Residential

Half baths: 0 half baths Status: Active

**Lot size: 23458** sq ft Zone: Large Lot Suburban Neighborhood Residential

County Or Parish: Yellowstone Number of Lots: 1