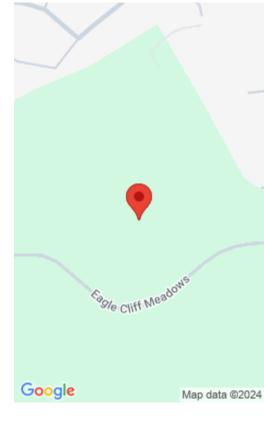

#### BILLINGS, MT, 59101

https://billingsrealtybrokers.com

EMERALD EAGLE ESTATES SUB, S29, T01 N, R27 E, BLOCK 5, Lot 7, 23459 SQUARE FEET, (06) TIME TO ACT FAST & BRING YOUR OWN BUILDER! Nearing completion of 23 residential, single-family lots in the last phase of Emerald Eagle Estates Subdivision. Located in a quiet & upscale Lockwood neighborhood at the base of Emerald [...]

#### **Basics**

Category: Lots and Land Type: Residential

Status: Active Half baths: 0 half baths

**Lot size: 23459** sq ft **Zone:** Large Lot Suburban Neighborhood Residential

**County Or Parish:** Yellowstone **Number of Lots:** 1