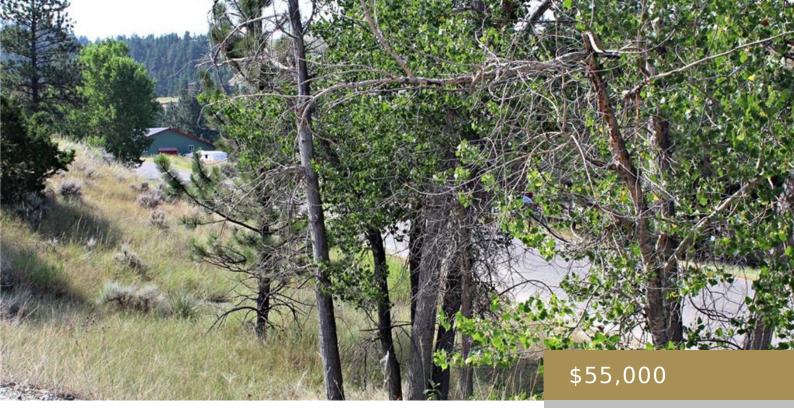

BILLINGS, MT, 59101 https://billingsrealtybrokers.com

EMERALD HILLS SUBD 3RD FILING, S28, T01 N, R27 E, BLOCK 14, Lot 14 Enjoy this 1 + acre lot with paved access and views. Suitable building site at street level or cleared area partially up the hill. Buyer to receive geotechnical report, sanitary restrictions, and two different house plans to choose from, if interested. [...]

#### Basics

Category: Lots and Land Status: Active Lot size: 64469 sq ft County Or Parish: Yellowstone DOM: 58

## Miscellaneous

Restrictions: See Deed

Virtual Tour Link: https://www.propertypanorama.com/instaview/bmt/345304

Road Frontage: 350

Subdivision: EMERALD HILLS SUBD

List Office Name: 406 Own This

Type: Residential Half baths: 0 half baths Zone: Other Number of Lots: 1