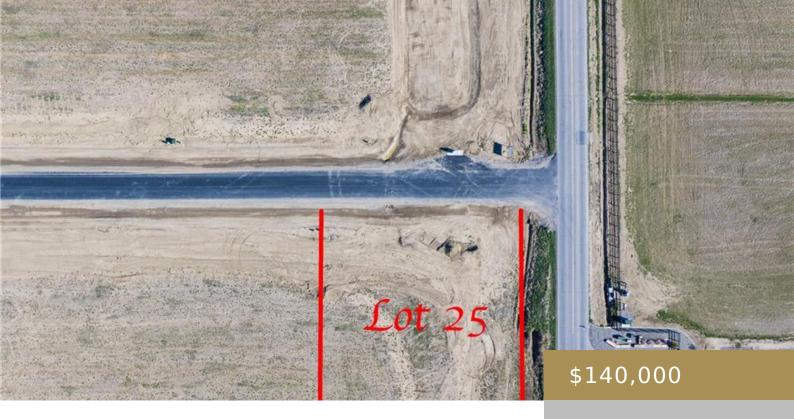

#### BILLINGS, MT, 59106

https://billingsrealtybrokers.com

Onyx Pointe Subdivision Lot 25 Graphite Rd Half acre lot located in Onyx Point Sub. off of 64th street, South of Hesper. With well already drilled. etc. Community drain field, gas and power available at lot. We can build or bring your own builder. Please call or text Damon with any questions. CCRS are available [...]

## **Basics**

Category: Lots and Land

Status: Active

**Lot size: 24394** sq ft

County Or Parish: Yellowstone

**DOM:** 58

**Type:** Residential

Half baths: 0 half baths

Zone: Rural Residential 1

**Number of Lots:** 1