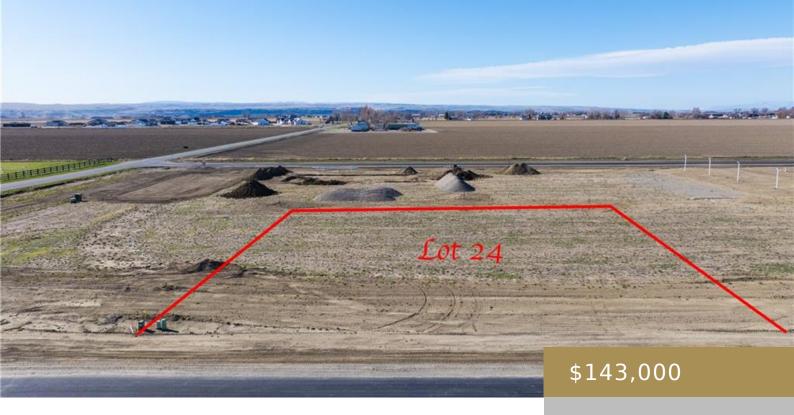

#### BILLINGS, MT, 59106

https://billingsrealtybrokers.com

Onyx Pointe Subdivision Lot 24 Graphite Rd Over a half acre lot Located in Onyx Point Sub off of 64th street, South of Hesper. With well already drilled. etc. Community drain field, gas and power available at lot. We can build or bring your own builder. Please call or text Damon with any questions. CCRS [...]

### **Basics**

Category: Lots and Land

Status: Active

**Lot size: 24394** sq ft

County Or Parish: Yellowstone

**DOM:** 58

**Type:** Residential

Half baths: 0 half baths