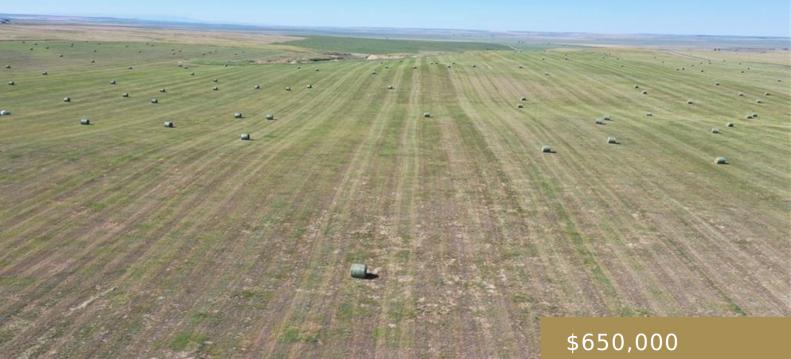

#### MOLT/RAPELJE, MT, 59057 https://billingsrealtybrokers.com

S30, T02 N, R24 E, Ne4 Survey in progress Nestled on 158 acres northwest of Billings, Montana, this prime property boasts county road access and power conveniently available along the county road. Situated in an excellent location, it offers easy access to all the amenities on the west end of Billings, mere minutes from the [...]