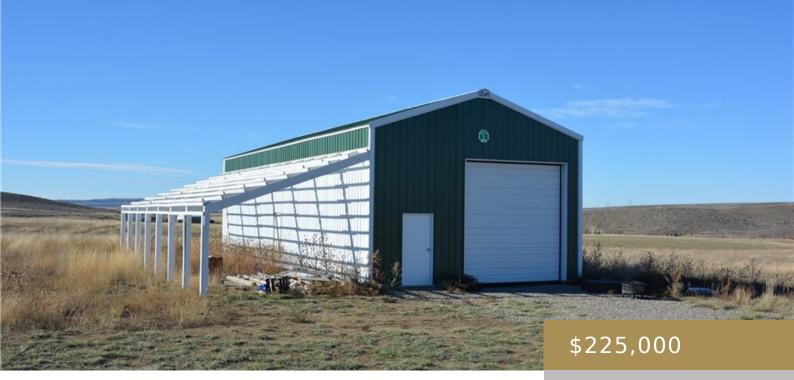

EDGAR, MT, 59026 https://billingsrealtybrokers.com

EDGAR ACRES SUBDIVISION, S30, T04 S, R24 E, Lot 9, ACRES 20, 2ND FILING, COS 2068 3RD AM Take in the views from this 20 acre lot just outside of Edgar, MT. There is a 24'x56' shop with 12'x12' garage door that is wired and partially completed with a 14'x56' lien to frame originally designed [...]