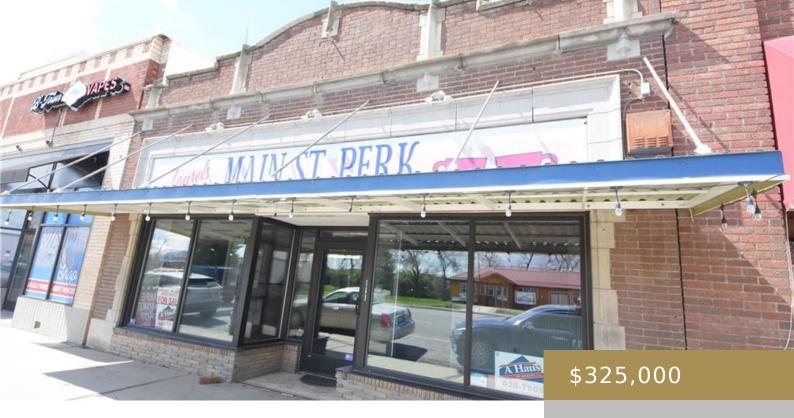

## **LAUREL, MT, 59044**

https://billingsrealtybrokers.com

LAUREL REALTY SUBD, S09, T02 S, R24 E, BLOCK 1, Lot 5 GeoCode: 03-0821-09-4-05-07-0000 Looking to locate your business? This historic main street building offers open space inside. Use it all or divide it. Currently a retail and coffee shop on a month to month basis. Was a pharmacy/drug store for many years and has [...]

## **Basics**

Category: Commercial

Status: Active Half baths: 0 half baths

Area: 5400 sq ft Year built: 1910, Existing

**Zone:** Central Business District **County Or Parish:** Yellowstone

Type: Retail

**Land Sq Ft: 3920** sq ft **DOM:** 57

# **Building Details**

Water: Public Building Type: Office,Retail

**Number of Levels:** 1 **Exterior material:** Block, Brick

Roof: Membrane