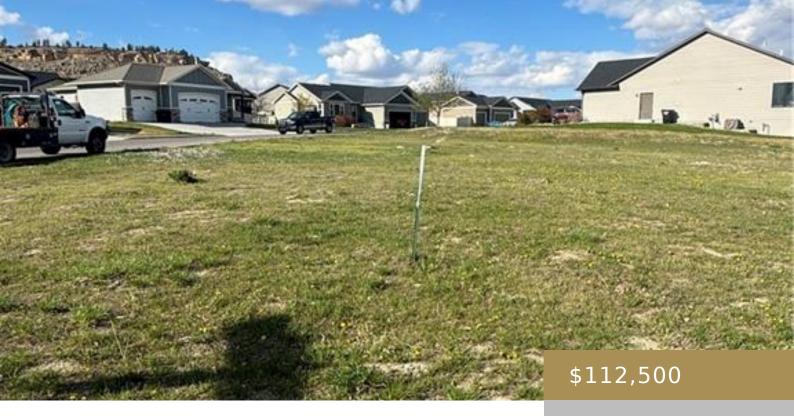

#### BILLINGS, MT, 59106

https://billingsrealtybrokers.com

FALCON RIDGE ESTATES 2ND (14), S25, T01 N, R24 E, BLOCK 2, Lot 6A, AMD (24) Calling all investors! This is zoned mixed residential 2 in the sought-after Copper Ridge subdivision. Build a duplex, 3-4 plex or 5-8 plex. Lot next door is also for sale MLS#345379

- Multifamily
- Lots and Land
- Active

**Basics** 

Category: Lots and Land

Status: Active

Lot size: 7207 sq ft

County Or Parish: Yellowstone

**DOM:** 55

**Type:** Multifamily

**Half baths: 0** half baths

**Zone:** Mixed Residential 2

Number of Lots:  $\boldsymbol{1}$ 