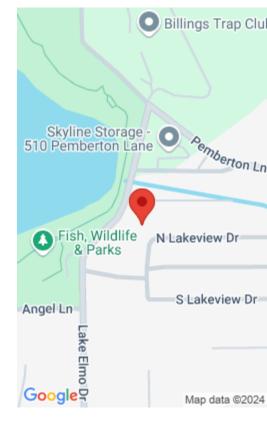

#### BILLINGS, MT, 59105

https://billingsrealtybrokers.com

PEMBERTON SUBD, S15, T01 N, R26 E, Lot 21A, ACRES 0.446, AMD (06) Unlock the potential of this prime investment opportunity! With views of Lake Elmo, this unique lot is not only a picturesque setting for your dream home but also a savvy investment. Features include installed electrical, underground sprinklers, and a fenced-in perimeter, offering [...]

### **Miscellaneous**

**Restrictions:** See Deed

**Virtual Tour Link:** 

https://www.propertypanorama.com/instaview/bmt/345383

**Road Frontage: 125** 

**Subdivision: PEMBERTON SUBD** 

List Office Name: Century 21 Hometown Brokers