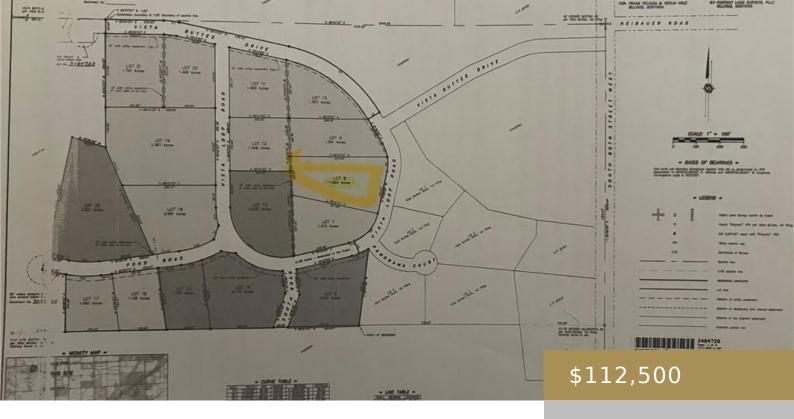

#### **LAUREL, MT, 59106**

https://billingsrealtybrokers.com

VISTA BUTTES SUB 2ND FIL (07), S26, T01 S, R24 E, Lot 8, ACRES 1.994, (07) This lot offers views and the convienence of being close to town. If you want country living in proximity to westend shopping and the insterstate, consider this lot at Vista Butte. Vista Butte is nestled between Laurel and Billings. [...]

### **Basics**

Category: Lots and Land

Status: Active

**Lot size: 86684** sq ft

County Or Parish: Yellowstone

**DOM:** 420

Type: Residential

Half baths: 0 half baths