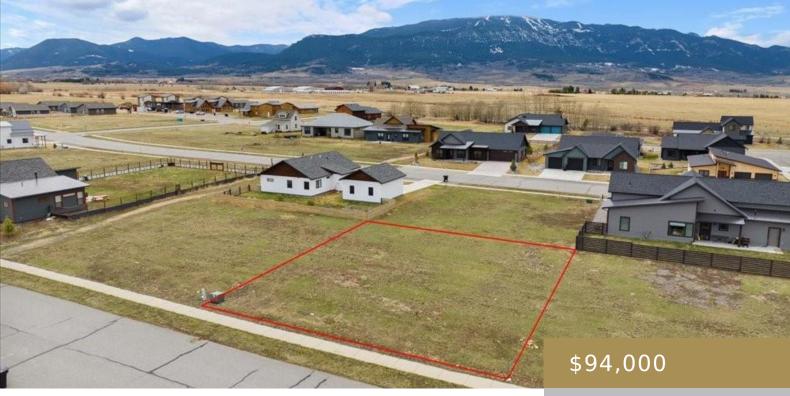

RED LODGE, MT, 59068 https://billingsrealtybrokers.com

SPIRES AT RED LODGE SUBDIVISION (THE), S15, T07 S, R20 E, LT 4 BLK 1 PHASE 1A COS 921 AM 1ST FILING Welcome to Red Lodge's Spires Subdivision, where every sunrise paints a masterpiece against the majestic Beartooth Mountains. This picturesque neighborhood is renowned for its breathtaking mountain views, offering an unparalleled backdrop for your [...]

### **Basics**

Category: Lots and Land Status: Active Lot size: 7623 sq ft County Or Parish: Carbon DOM: 51 Type: Residential Half baths: 0 half baths Zone: Other Number of Lots: 1

### Miscellaneous

Restrictions: Deed,See Deed

Virtual Tour Link: https://www.propertypanorama.com/instaview/bmt/345468

Road Frontage: 84

Subdivision: Spires at Red Lodge

List Office Name: Live Laugh Montana Real Estate Group