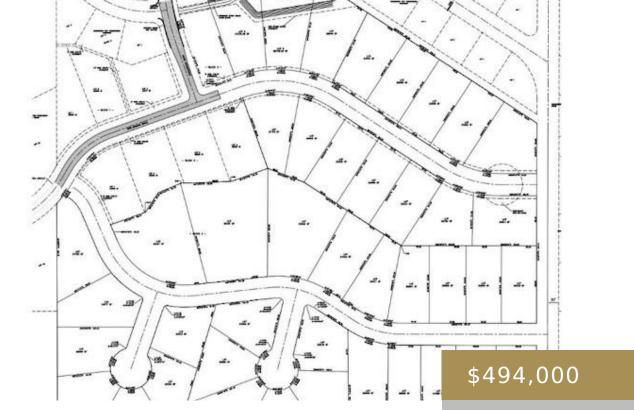

### **BILLINGS, MT, 59101**

https://billingsrealtybrokers.com

ASPEN RIDGE SUBD 2ND FILING (18), S29, T01 N, R27 E, Lot 15A, AMD (18 This beautiful acreage that is fenced and offers rolling hills w/ varied terrain and forever views. There are 27 lots. The 1st and 2nd filing are already completed and built out. Located on a good gravel road with power. Develop [...]

#### **Basics**

Category: Lots and Land Type: Residential

Status: Active Half baths: 0 half baths

**Lot size: 833250** sq ft **Zone:** Large Lot Suburban Neighborhood Residential

**County Or Parish:** Yellowstone **Number of Lots:** 1