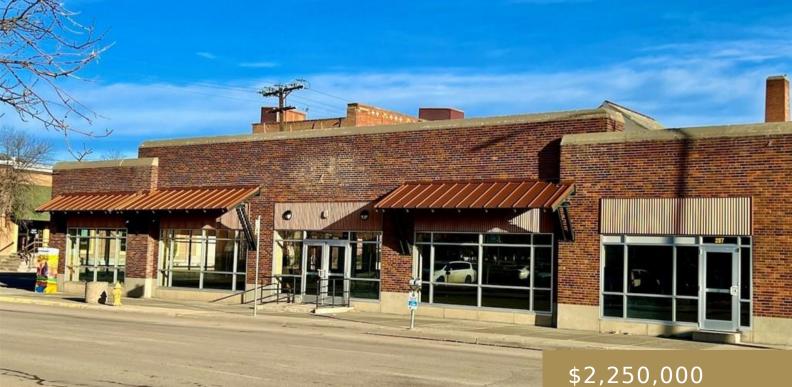

### **OTHER-SEE REMARKS, MT, 59405**

https://billingsrealtybrokers.com

GREAT FALLS ORIGINAL TOWNSITE, S12, T20 N, R03 E, BLOCK 369, LOT 013, LTS 13-14 This commercial building is situated on the corner assuring exceptional visibility. The high-traffic location is just inside the Downtown Parking District, so it benefits from the parking advantages. The building is just under 15,000 sq ft, with approximately 8,000 sq [...]

## Basics

Category: Commercial Status: Active Area: 15000 sq ft Zone: See Remarks Land Sq Ft: 14810 sq ft Type: Office/Warehouse Half baths: 0 half baths Year built: 1914, Established County Or Parish: Cascade DOM: 50

# **Building Details**

Water: Public Number of Levels: 1 Exterior material: Brick Building Type: Retail,Warehouse Number Buildings: 2 Roof: Membrane