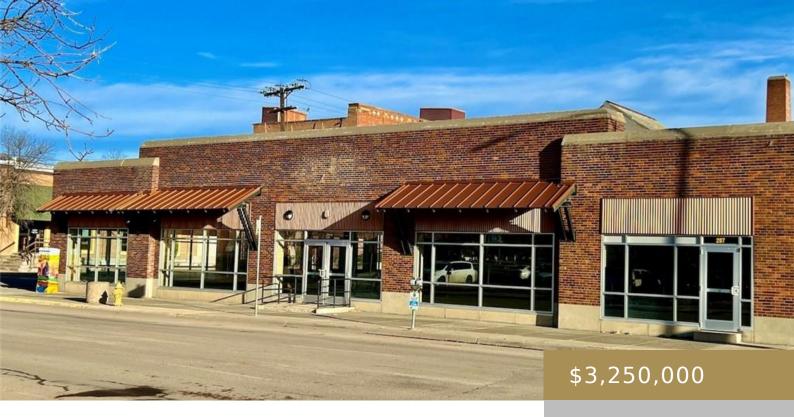

#### OTHER-SEE REMARKS, MT, 59405

https://billingsrealtybrokers.com

GREAT FALLS ORIGINAL TOWNSITE, S12, T20 N, R03 E, BLOCK 369, LOT 013, LTS 13-14, LOT010, W 44 FT LT 11 AND ALL OF LOT 12 The high-traffic location is just inside the Downtown Parking District, so it benefits from the parking advantages. The commercial building is just under 15,000 square feet, with approximately 8,000 [...]

- Office/Warehouse
- Commercial
- Active
- 41000 sq ft

## **Basics**

Category: Commercial Type: Office/Warehouse

Status: Active Half baths: 0 half baths

Area: 41000 sq ft Year built: 1914, Established

Zone: See Remarks County Or Parish: Cascade

**Land Sq Ft: 29098** sq ft **DOM:** 50

# **Building Details**

Water: Public Building Type: Office, Warehouse

Number of Levels: 1 Number Buildings: 3

**Exterior material:** Brick **Roof:** Membrane