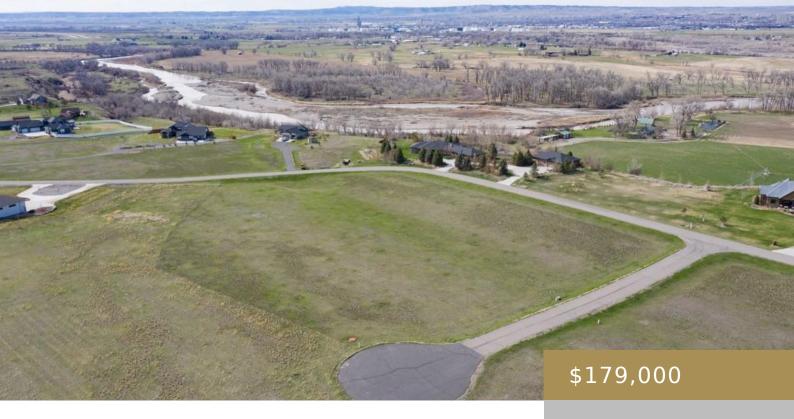

#### **LAUREL, MT, 59044**

https://billingsrealtybrokers.com

CLARKS FORK RVR RANCH 2ND (08), S26, T02 S, R24 E, Lot 16, 2.575 AC (08) Breathtaking Big Sky Country views of the treasured Beartooth Mountains combined with the Clarks Fork/Yellowstone River views in just a short walk, make this 2.575 acre parcel a must to drive by and consider. This is a rare opportunity for one [...]

## **Basics**

Category: Lots and Land

Status: Active

**Lot size: 112167** sq ft

County Or Parish: Yellowstone

**DOM:** 50

Type: Residential

Half baths: 0 half baths

#### **Miscellaneous**

Restrictions: See Deed Street Surface: Asphalt

**Virtual Tour Link:**https://www.propertypanorama.com/instaview/bmt/345517 **Possession:** At Closing

Road Frontage: 594 Showing

Instructions: Drive

Subdivision: Clarks Fork River Ranch

Parcel Number:

C15834

**List Office Name:** Berkshire Hathaway HS Floberg