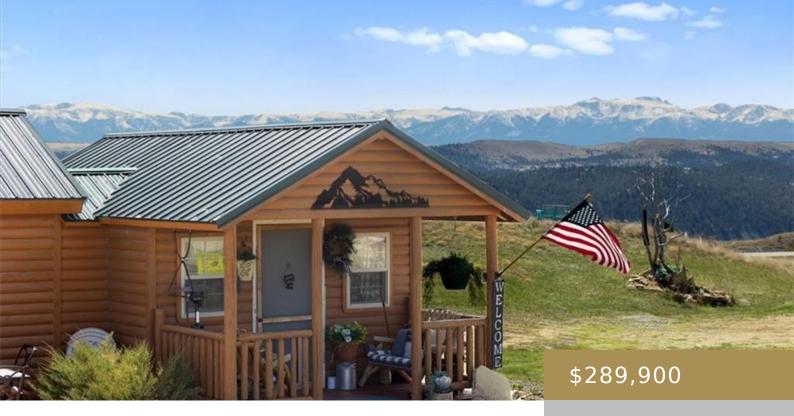

#### COLUMBUS, MT, 59019

https://billingsrealtybrokers.com

Columbus Heights Tracts, Stillwater County, Montana; Tract 12 and 13 as Shown on Plat No. 209070. Experience the beauty of Montana firsthand from your own slice of paradise, overlooking the breathtaking Beartooth & Pryor Mountains. This charming 1-bed, 1-bath off-grid cabin offers limitless opportunities. Whether you seek a cozy weekend retreat, an income-generating vacation rental, [...]

## **Building Details**

Basement Finish: None

Color: Brown

**Number of Levels:** 1

Basement: None

Roof: Metal

Sq Ft Basement: 0 sq ft

**Other Structures:** Shed

#### **Amenities & Features**

Sewer: Septic Tank Cooling: Window

**Style:** Cottage **Other Appliances:** Other

**Heating:** Other **Exterior Features:** Front Porch, Garden, Patio