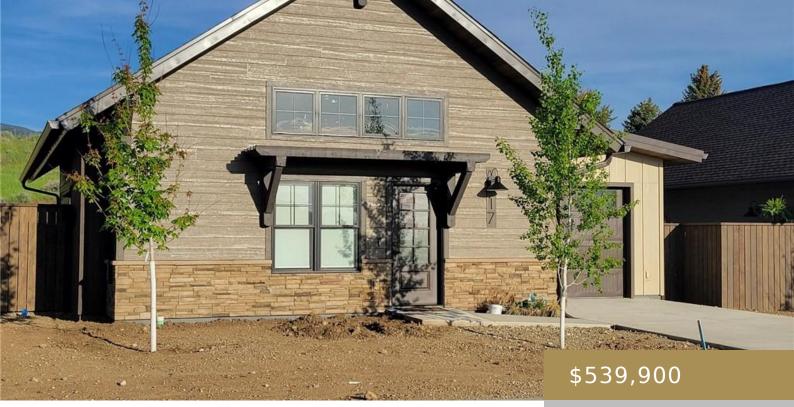

RED LODGE, MT, 59068 https://billingsrealtybrokers.com

Unit D5, Alpine Basin townhomes, Lot 58A, Block 4, RLCCE, Third Filing, Plat No. 1318 6th AM & undivided interest in general/limited common element Alpine Basin is a new resort community in Red Lodge, MT! Nestled in, just minutes from downtown, these homes feature fine finishes, open floorplans and easy living where the HOA takes [...]

- 2 beds
- 2.00 baths
- Townhouse
- Residential
- Active
- 1187 sq ft

## Basics

Category: Residential Status: Active Bathrooms: 2.00 baths Area: 1187 sq ft Year built: 2024, Under Construction Baths Full: 2 DOM: 887 Type: Townhouse Bedrooms: 2 beds Half baths: 0 half baths Lot size: 1187 sq ft Zone: Planned Unit Development County Or Parish: Carbon

# **Building Details**

Basement Finish: None Color: Sand or Seal Garage Description: Attached Exterior material: Hardboard, Stone, Wood Sq Ft Basement: 0 sq ft Number of Levels: 1 Basement: Crawl Roof: Composite