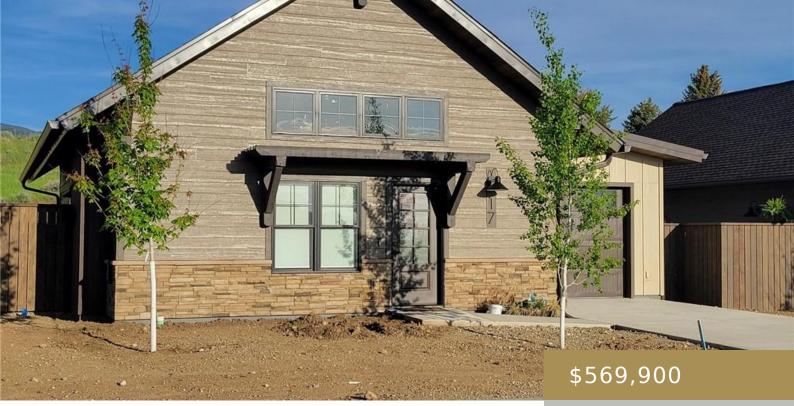

#### RED LODGE, MT, 59068 https://billingsrealtybrokers.com

Unit D2, Alpine Basin townhomes, Lot 58A, Block 4, RLCCE, Third Filing, Plat No. 1318 6th AM & undivided interest in general/limited common element Alpine Basin is a new resort community in Red Lodge, MT! Nestled in, just minutes from downtown, these homes feature fine finishes, open floorplans and easy living where the HOA takes [...]

- 2 beds
- 2.00 baths
- Townhouse
- Residential
- Active
- 1187 sq ft

# Basics

Category: Residential Status: Active Bathrooms: 2.00 baths Area: 1187 sq ft Year built: 2024, Under Construction Baths Full: 2 DOM: 887 Type: Townhouse Bedrooms: 2 beds Half baths: 0 half baths Lot size: 1187 sq ft Zone: Planned Unit Development County Or Parish: Carbon

# **Building Details**

Basement Finish: None Color: Sand or Seal Garage Description: Attached Exterior material: Hardboard, Stone, Wood Sq Ft Basement: 0 sq ft Number of Levels: 1 Basement: Crawl Roof: Composite

### **Amenities & Features**

| Sewer: Public                                   | Cooling: Central                                                  |
|-------------------------------------------------|-------------------------------------------------------------------|
| Style: Contemporary, Ranch                      | Tot Fireplaces: 1                                                 |
| Other Appliances: Dryer, Washer                 | Heating: Gas Forced Air                                           |
| Exterior Features: Patio,Under Ground Sprinkler | <b>Features:</b> Gas Fireplace, Storage,<br>Underground Sprinkler |