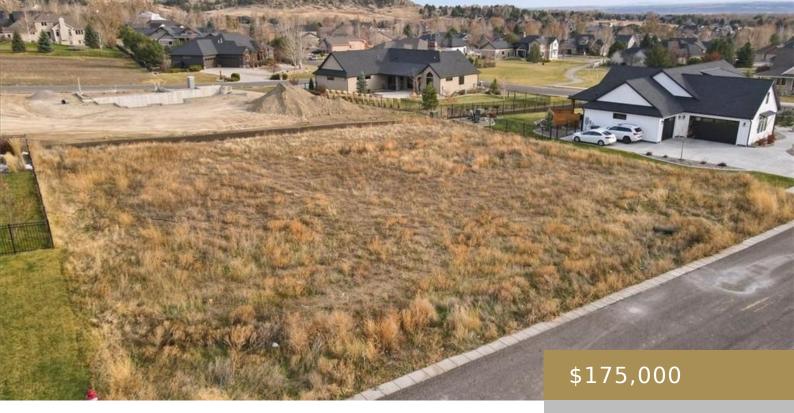

### BILLINGS, MT, 59106

https://billingsrealtybrokers.com

IRONWOOD ESTATES SUB 5TH FIL (13), S19, T01 N, R25 E, BLOCK 1, Lot 60 Uncover the perfect canvas for your dream home with this exceptional homesite available in Ironwood Subdivision. This interior lot comes with views of the surrounding mountains, rimrocks, and a neighborhood park right across the street. One of the final available [...]

- Residential
- Lots and Land
- Active

**Basics** 

Category: Lots and Land Type: Residential

Half baths: 0 half baths Status: Active

**Lot size: 17617** sq ft Zone: Suburban Neighborhood Residential

**County Or Parish:** Yellowstone Number of Lots: 1