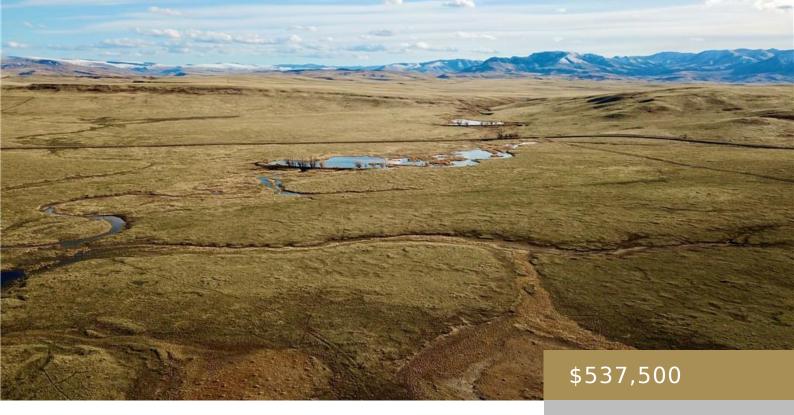

**OTHER-SEE REMARKS, MT, 59421** https://billingsrealtybrokers.com

S17, T17 N, R02 E, IN E2 TRACT 1 OF COS #5055 MARK 9AA
Located twelve miles southeast of Cascade, these 269 acres
provide opportunities for grazing and dryland farming. Presently,
40 acres are dedicated to cultivating sanfoin hay. The property
features a seasonal creek running through a section of the land.
Underground power lines [...]