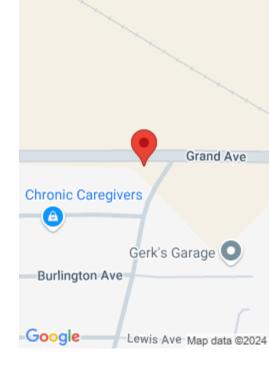

#### BILLINGS, MT, 59106

https://billingsrealtybrokers.com

HOMEWOOD PARK SUBD, S01, T01 S, R24 E, BLOCK 2, Lot 17 Huge investment opportunity with very low operating costs! Own lots in the no-restrictions Homewood Park Subdivision. 7520 Grand Ave is just one of the lots included in this opportunity. This is a combination of 56 full lots and 21 half lots. All lots [...]