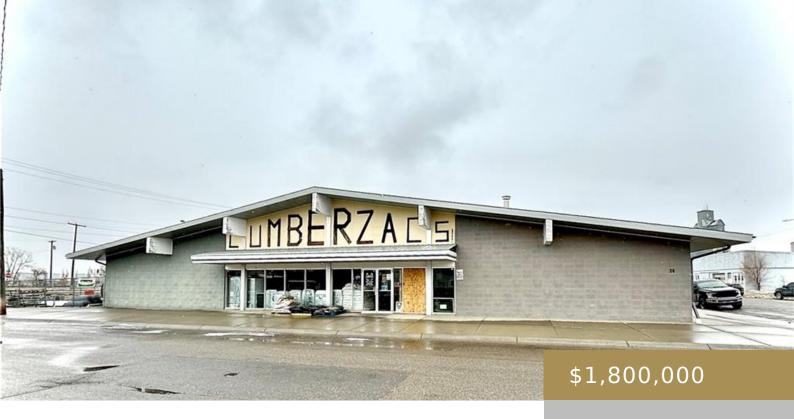

## **HARDIN, MT, 59034**

https://billingsrealtybrokers.com

HARDIN ORIGINAL TOWNSITE, S23, T01 S, R33 E, BLOCK 17, LOT 2 – 5, 24552 SQUARE FEET Got Wood? Step into the thriving world of hardware and lumber with this exceptional turnkey business opportunity! Nestled in a prime location with a dedicated customer base, this hardware and lumberyard is not just profitable, but also incredibly [...]