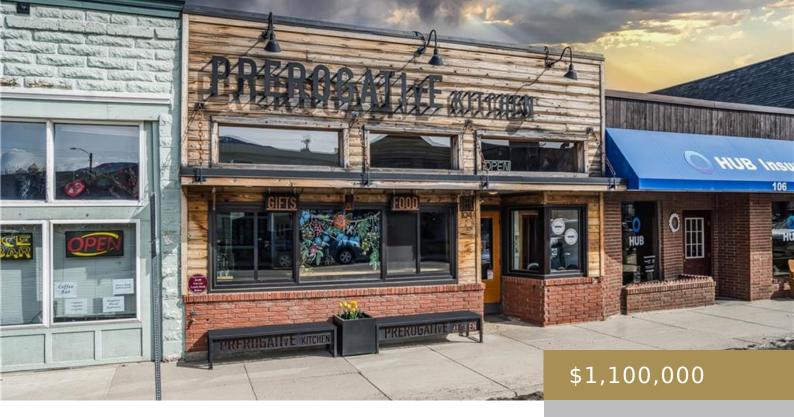

## RED LODGE, MT, 59068

https://billingsrealtybrokers.com

Red Lodge Original Townsite, S27, T07 S, R 20 E, RLOP LT17 BLK 18 Located outside of Yellowstone Park and in the center of Red Lodge you will find a hidden gem of a restaurant called PREROGATIVE KITCHEN. This two-time James Beard Nominated restaurant has all the charm, history and following for a successful transition. [...]