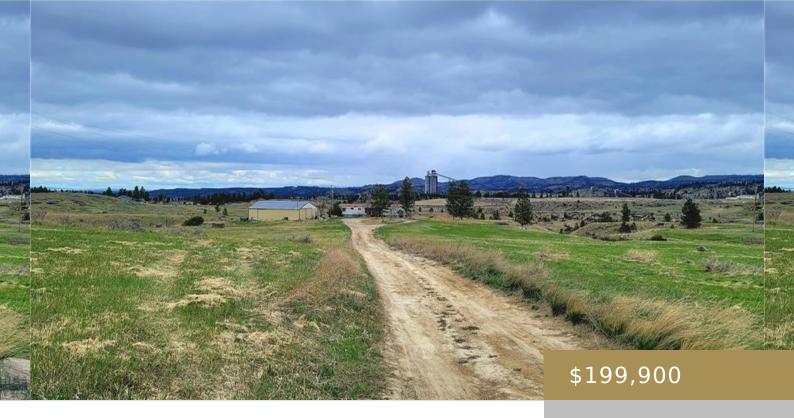

### **ROUNDUP, MT, 59072**

https://billingsrealtybrokers.com

S23, T06 N, R26 E, C.O.S. 1974-8, PARCEL GIL 52 Electric and well are already installed on property. 56 x 32 Metal Shop (Per Cadastral) w/Concrete Floors & Electricity. Well is approximately 390 feet down and 5GPM. No CCRs or HOA dues. Old Divide Road is an easy to drive County maintained road. All you [...]