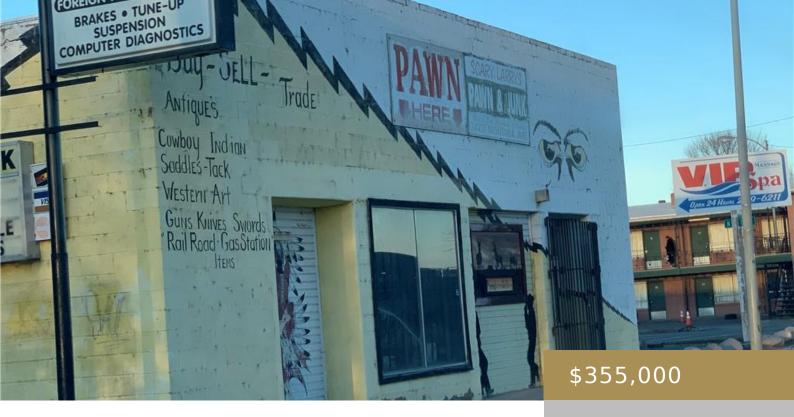

#### BILLINGS, MT, 59101

https://billingsrealtybrokers.com

Billings Original Townsite, S03, T01S, R26E, Block 102, Lot 3-4 The building is currently a pawn shop that is liquidating inventory and closing the business. The front of the building is retail and open to the rear warehouse area and storage. There is a small enclosed office. The owners are hoping to be vacating by [...]

- Retail
- Commercial
- Active
- 5879 sq ft

### **Basics**

Category: Commercial Type: Retail

Status: Active Half baths: 0 half baths

Area: 5879 sq ft Year built: 1945, Existing

**Zone:** Other **County Or Parish:** Yellowstone

**Land Sq Ft: 6534** sq ft **DOM:** 48