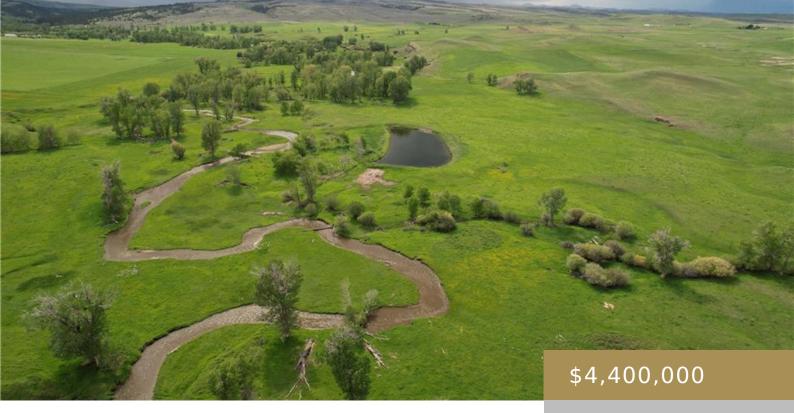

#### FISHTAIL, MT, 59028 https://billingsrealtybrokers.com

Please see associated docs. Exact legal description TBD by Title Company. 678± acres comprised of productive flood-irrigated hay fields, native upland pastures, and riparian creek bottom. Beartooth Overlook offers breathtaking views of one of Montana's most spectacular and untamed landscapes while providing meaningful agricultural production and recreational opportunities. The ranch comprises diverse topography, including native [...]