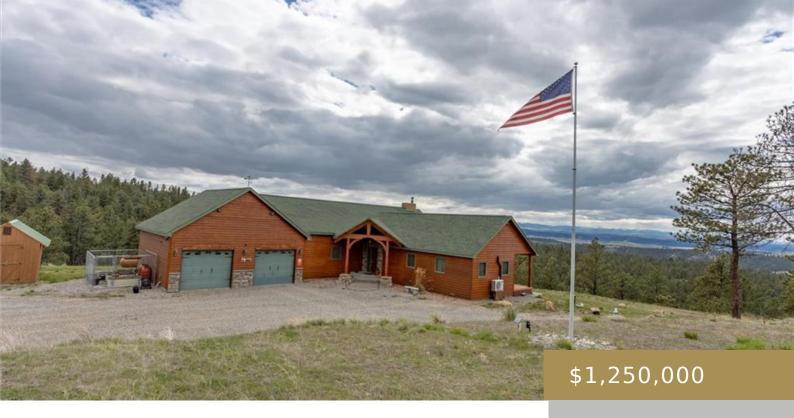

#### COLUMBUS, MT, 59019

https://billingsrealtybrokers.com

PINE CREST RANCH, S23, T02 S, R21 E, Lot 119A, ACRES 33.235, COS 382239 Welcome to your picturesque retreat on 33 timbered acres of Montana's stunning landscape, offering breathtaking views of the Beartooth and Crazy mountain ranges. This gorgeous timber-framed house features 3 beds, 3 baths, with the perfect floor plan for guest, warm wood [...]

- 3 heds
- 3.00 baths
- Residential W/Land
- Residential
- Active
- 2592 sq ft

Paradise Blf Rd

Google

Map data ©2024

**Basics** 

Category: Residential

**Status:** Active

**Bathrooms: 3.00** baths

**Area: 2592** sq ft

Year built: 2004, Existing

Baths Full: 3

**DOM:** 41

Type: Residential W/Land

Bedrooms: 3 beds

Half baths: 0 half baths Lot size: 1447717 sq ft

**Zone:** Other