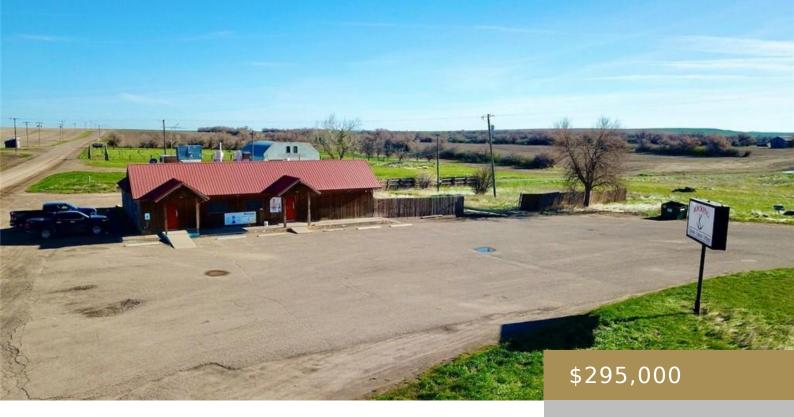

### OTHER-SEE REMARKS, MT, 59420

https://billingsrealtybrokers.com

S03, T23 N, R06 E, C.O.S. 101F, ACRES 1.32, TR 1A IN N2; S03, T23 N, R06 E, C.O.S. 101F, ACRES 3.71, TR 1B IN N2 Situated along Highway 87, the Carter Bar and Grill stands as a prominent establishment offering diverse opportunities. Nestled on a spacious 5-acre property, this site underwent a comprehensive renovation [...]

#### **Basics**

Category: Commercial Type: Restaurant

Status: Active Half baths: 0 half baths

Area: 2916 sq ft Year built: 1916, Remodeled

**Zone:** See Remarks **County Or Parish:** Chouteau

**Land Sq Ft: 161607** sq ft **DOM:** 38