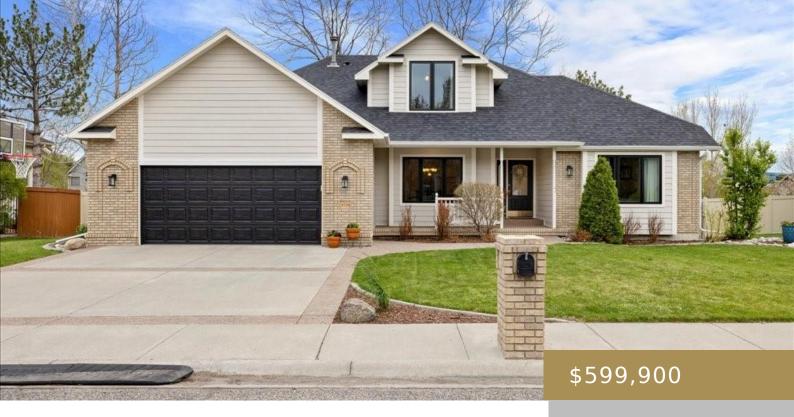

#### BILLINGS, MT, 59102 https://billingsrealtybrokers.com

POLY VISTA SUBD, S34, TO1N, R25E, BLOCK 13, LOT 9, & N 10' OF ADJ VAC ALLEY Located in the heart of one of Billings' most soughtafter neighborhoods, and in sight of Arrowhead elementary school, lies this beautiful 2-story home on an absolutely incredible lot. Colin features 5 bedrooms plus an office, 3.5 baths, main-level [...]

- 5 beds
- 3.10 baths
- Single Family
- Residentia
- Active
- 3151 sq ft

#### Basics

Category: Residential Status: Active Bathrooms: 3.10 baths Area: 3151 sq ft Year built: 1994, Existing Baths Full: 3 DOM: 36 Type: Single Family Bedrooms: 5 beds Half baths: 1, 1 half bath Lot size: 11475 sq ft Zone: Residential Subdivision County Or Parish: Yellowstone