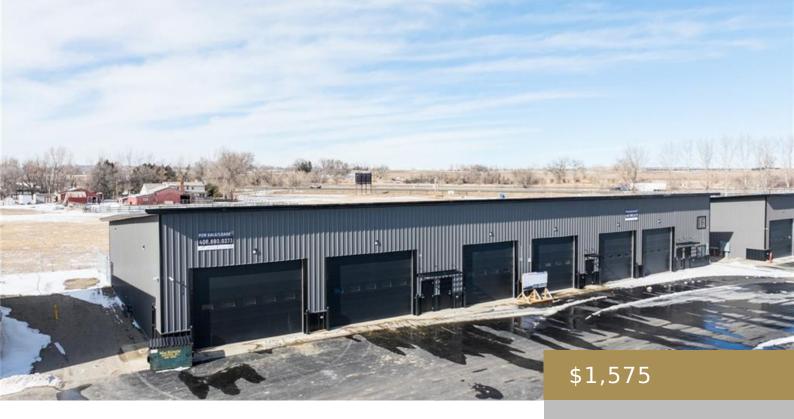

## BILLINGS, MT, 59106

https://billingsrealtybrokers.com

F&F SHOP CONDOMINIUM ASSOCIATION (24), S32, T01 S, R25 E, BUILDING B, UNIT 8, 3.340% COMMON AREA INTEREST, LOC @ LOT 1, 56TH STREET SHOPS SUB Live/Work, OR just a warehouse space with bathrooms – your choice! 70′ deep! (27′x70′) Units 2 & 3 are 1890 sq ft each – lease at \$1575 per month [...]

- Warehouse
- Commercial
- Active
- 1890 sq ft

**Basics** 

**Category:** Commercial

Status: Active

Area: 1890 sq ft

Zone: UNZON

Land Sq Ft: 0 sq ft

Type: Warehouse